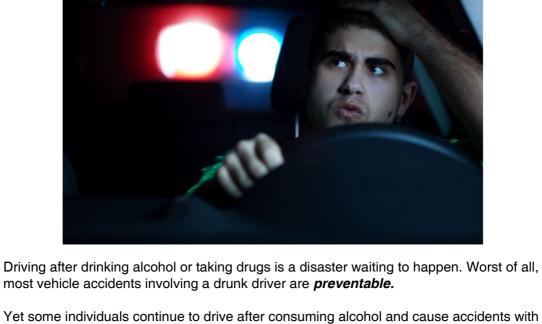

**Drunk Driving Can Have Disastrous Results** 

drunk driving - 7.6 per 100,000 population - as the U.S. in total - 3.3 per 100,000 population (2012 figures from Centers for Disease Control and Prevention CDC).

tragic consequences. South Carolina has *more than twice* the rate of deaths due to

**Drunk Driving Accident Victims Can Suffer Severe and Debilitating Injuries** Even if victims of drunk driving accidents survive, they may be faced with severe injuries. Catastrophic spinal cord or brain injuries can result in paralysis and may require permanent lifestyle and home modifications.